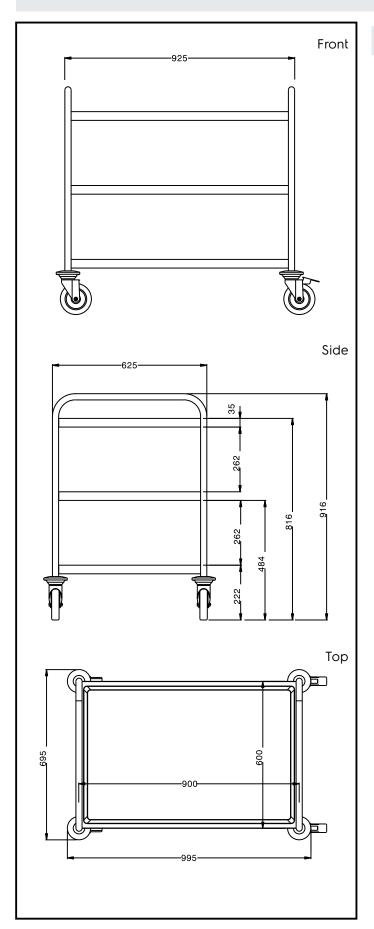

## **Key Information:**

External dimensions, Width:

361206 (STR903WH) 995 mm
External dimensions, Depth: 695 mm
External dimensions, Height: 916 mm
Wheel material: Zinc plated
Wheel diameter: Ø 125
Net weight: 30 kg